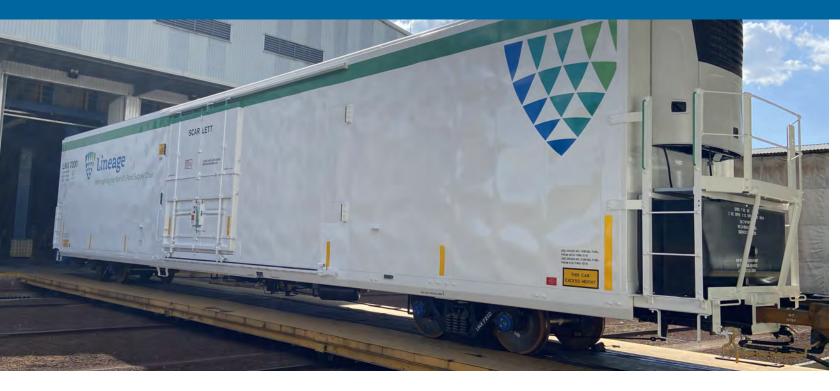

## **SPECIFICATIONS**

| DIMENSIONS (APPROXIMATE)               |                     |                                               |             |
|----------------------------------------|---------------------|-----------------------------------------------|-------------|
| Interior Length                        | 72′ 3″              | Extreme Length                                | 82′ 5″      |
| Interior Width                         | 9′ 1″               | Extreme Width                                 | 10′ 8″      |
| Interior Height                        | 11′ 10″             | Extreme Height                                | 17′ 0″      |
| Door Height                            | 11′ 4″              | Clearance                                     | AAR Plate F |
| Door Width                             | 12′ 0″              | Door Type                                     | Single Plug |
| WEIGHT/CAPACITY (APPROXIMATE)          |                     | OTHER FEATURES                                |             |
| Tare Weight                            | 103,200 lbs.        | GPS Monitoring                                |             |
| Gross Car Weight Capacity              | 286,000 lbs.        | Data Logging System                           |             |
| Load Limit                             | 181,000 lbs.        | Fresh Air Exchange                            |             |
| Cubic Capacity                         | 7780 cu. ft.        | 5" Foamed-in-place Urethane Insulation        |             |
| REFRIGERATION                          |                     | Satellite Interface                           |             |
| Refrigeration Range                    | -10°F to +80°F      | Remote Diagnostic Testing & Pre-tripping      |             |
| Fuel Capacity                          | 450 gallons minimum | Applications: All Refrigerated & Frozen Foods |             |
| Thermo-King, Carrier or Hybrid Options |                     | High-Speed Capable                            |             |
| CARB Compliant                         |                     |                                               |             |